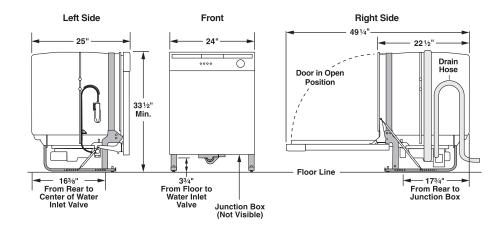

|              | Exterior Dimensions |         |       |           |             |
|--------------|---------------------|---------|-------|-----------|-------------|
| Model        | Height              |         | Width | Depth     | Total Depth |
| Size         | Min.                | Max.    |       | With Door | 90° Open    |
| 24" Built-In | 33 1/2"             | 34 7/8" | 24″   | 25″       | 49 1/4"     |